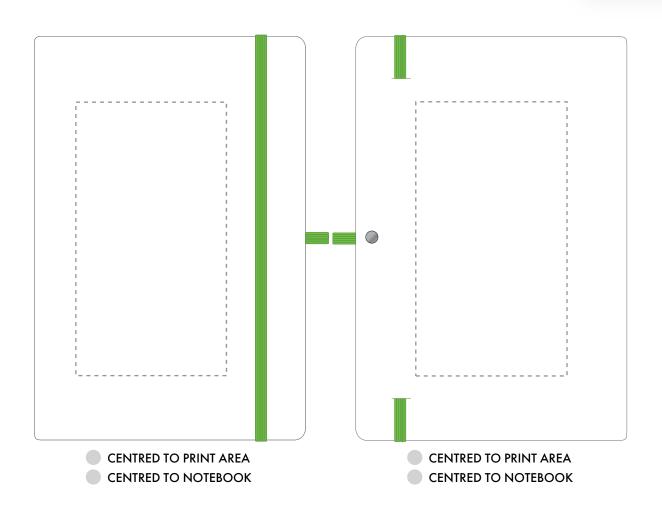

## **PANTONE REFERENCE(S)**

Debossing/Foil blocking

Due to the nature of the product the print position may vary by 2 - 3 mm

Product Image for visualisation - colours may vary

ARTWORK SCALE 50%

The dashed line is to demonstrate print area and will not appear on your printed item

| ARTWORK SCALE 100%  Max print area: 80mm x 145mm | ARTWORK SCALE 100%  Max print area: 145mm × 80mm |
|--------------------------------------------------|--------------------------------------------------|
| <br>                                             |                                                  |
|                                                  |                                                  |
| <br>                                             |                                                  |
| <br>                                             |                                                  |
| 1<br>1<br>1<br>1                                 |                                                  |
| <br>                                             |                                                  |
| 1<br>1<br>1<br>1                                 |                                                  |
| <br>                                             |                                                  |
| 1<br>1<br>1<br>1                                 |                                                  |
| 1<br>1<br>1<br>1                                 |                                                  |
| 1<br>1<br>1<br>1                                 |                                                  |
| 1<br>                                            |                                                  |
|                                                  |                                                  |
| 1<br>1<br>1                                      |                                                  |
| 1<br>1<br>1                                      |                                                  |
| <br>                                             |                                                  |
|                                                  |                                                  |
| i                                                | <u>i</u>                                         |